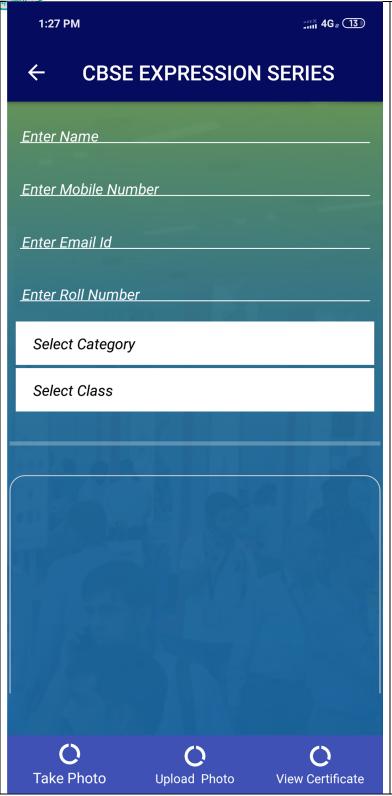

## Follow the steps given below after successful authentication

- Enter the Name of Candidate.
- Enter mobile number.
- Enter E-Mail ID.
- Enter the Roll Number generated at the school level.
- Select class category( primary/ middle/ secondary/ senior secondary).
- Select Class.
- Tap on "Take Photo" button to click the picture or select picture from media. Please ensure that the sheet contain all required details as given on annexure I.
- Tap "Upload Photo" and Upload picture on server.
- Click on 'View Certificate' for the online certificate generated after the successful submission of entry by school.