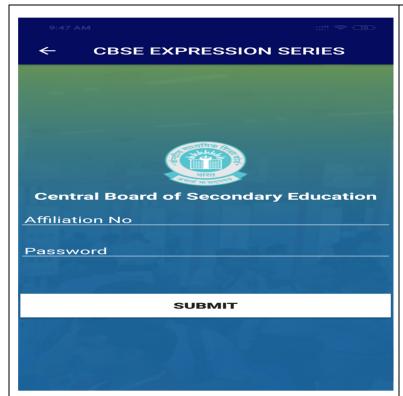

#### Step-1

Enter Affiliation No and LOC/Registration Password as Password and then tap on "SUBMIT" button.